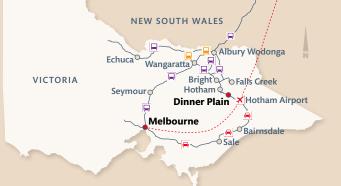

# Getting to Dinner Plain

### By Road

The last place you can get fuel before you drive over the mountain is Harrietville or Omeo depending on which side of the mountain you are on. In winter months, ensure you have antifreeze additive and alpine diesel if you are venturing up the mountain. During winter a resort entry fee applies if you are going to stop in the Hotham Alpine Resort, if you are just driving through, you will not need to buy a resort entry pass.

#### From Melbourne

There are two main routes that you can take to Dinner Plain from Melbourne.

- Travel up the Hume Highway (M31) and exit near Wangaratta onto The Great Alpine Road (B500)
- Drive through the Ovens Valley through Myrtleford, Bright and Harrietville to the top of Hotham

 Dinner Plain is approximately 10km down the road. This route will take you approximately 4.75 hours

#### From South-East Victoria

- Travel along the Princess Highway (A1) out through Traralgon, Sale and Bairnsdale.
- Pass through the growing town of Bruthen and up onto the Great Alpine Road (B500) which snakes its way along the glorious Tambo River.
- Pass through Ensay and Swifts Creek and find yourself in the lovely little town of Omeo.
- From Omeo you are 43km away from Dinner Plain.
   This route will take you approximately 5.25 hours.

#### From Sydney

There are two main routes that you can take from Sydney to arrive at Dinner Plain.

- Travel out of Sydney on the South Western Motorway (M5)
- Take the Hume (M31) through Albury and Wodonga,
- Take the (C377) exit towards Chiltern and Beechworth; continue on through Beechworth and onto The Great Alpine Road (B500).
- Drive through the Ovens Valley through Myrtleford, Bright and Harrietville to the top of Hotham
- Dinner Plain is 10km down the road. This route will take you around 8.50 hours to drive

#### OR

- Travel out of Sydney on the South Western Motorway (M5)
- Take the Hume (M31) to the exit near Goulburn onto the Federal Highway heading towards Canberra

- Continue through Canberra onto the Monaro Highway down through Cooma onto the Snowy Mountains Highway
- Turn left onto The Link road, at the end turn left onto the Snowridge Road and continue into Tooma Road.
- Turn right onto the Alpine
  Way and continue onto the
  Murray Valley Highway, turn
  left to stay on the Murray
  Valley Highway
- Proceed through Corryong and onto the Benambra-Corryong road, continue until you get to the Omeo Highway
- Continue on to Omeo. From there you are 43km away from Dinner Plain. Follow the signs
- This route will take you around 10 hours to drive.

## By Air Hotham Airport

Qantas Link provides flights from Sydney to Hotham Airport and links to all capital cities. This service operates from mid-June to mid-September during winter season. The flights take approximately 1 hour and 20 minutes. To book flights jump on the Qantas website. Transfers are available from the Hotham Airport to Dinner Plain via a shuttle bus; a Christian's coach will meet each flight.

# By Public Transport

The Snowball Express provides a link between Melbourne and Hotham. The alpine resort coach picks up passengers from Southern Cross Station, Melbourne Airport, Myrtleford, Bright, Harrietville, Hotham and Dinner Plain. For more information on this service visit the snowballexpress.com.au

#### Bus

You can also map out a plan to travel up via V-Line. You start off in a train at Melbourne and switch to a coach at Seymour which takes you to Bright. From Bright you can catch the Omeo-Bright Alpine Bus Link which runs all year round. For information on this service send an email omeobus@bigpond.com or call on 03 5159 1377. For information on Vline visit this website vline.com.au/pdf/ ewtimetables/bright.pdf